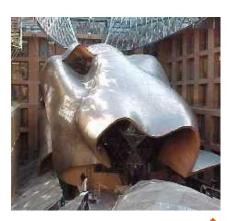

Designed by Frank O. Gehry, the roof of the conference hall in the DG Bank building, Berlin, was formed by Deform

"Torch" by Martin Wikström