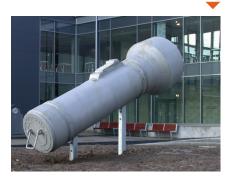

Designed by Frank O. Gehry, the roof of the conference hall in the DG Bank building, Berlin, was formed by Deform

"Torch" by Martin Wikström