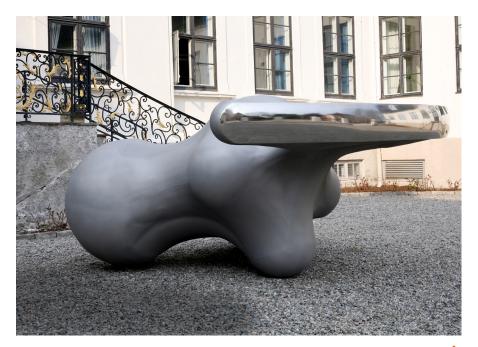

Designed by Frank O. Gehry, the roof of the conference hall in the DG Bank building, Berlin, was formed by Deform

"Torch" by Martin Wikström