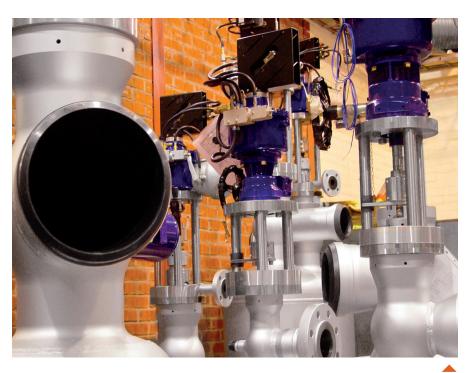

## SINGLE-PIECE PRESSURE HEADS FOR CCI

Kent Rapp, the CCI account manager.

CCI is a world leader in, amongst other things, steam conditioning valves. Deform regularly supplies the company with single-piece pressure heads and crowns.

CCI is an American company with sales offices worldwide and development/production facilities in, for example, Sweden, Austria, Korea, Mexico, Slovakia, Switzerland and the Czech Republic. Deform's customer is CCI in Säffle. The short distance between our companies means that contacts, meetings and the flow of goods all run extremely smoothly.